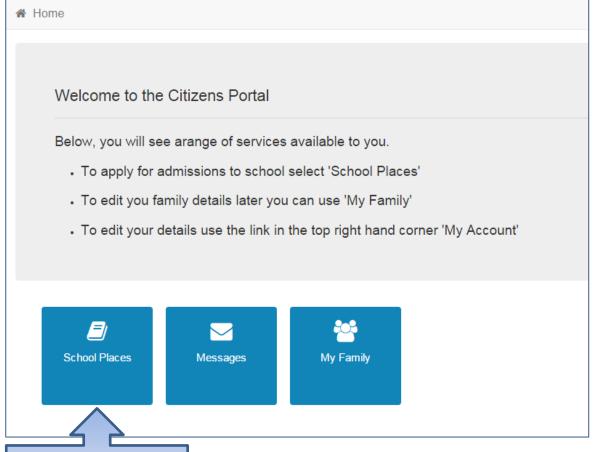

## Your Home Page

Click School
Places

•If you have more than one child you only need one account