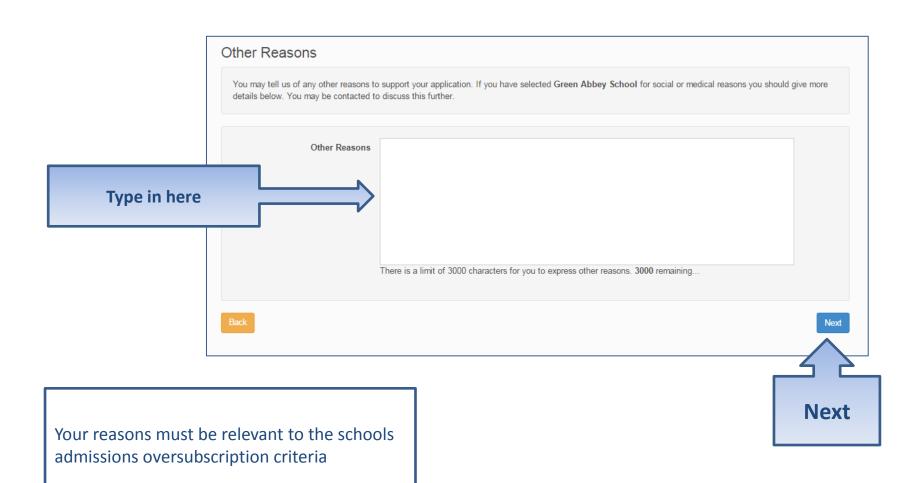

n't get an Admissions Group you maybe to late or your child's date of birth is out of range – either way please contact Admissions

# If you have a UID?



#### Your child's details?



# Moving Home?



#### **Current School**

•IMPORTANT – If your child is applying for a place in Reception you will skip this page



### **Confirm School**



If your child is not in school please tell us in the box at the bottom

#### **Your Preferences**



**IMPORTANT!** If searching for schools by postcode, you must add the postcode of the school, not your own

If your school is not listed remove the **Postcode** and change the **Schools located in** to your local authority and enter part of the school name

# Sibling attending the school?



## Tell us your Reasons



# Anything else we should know?



#### More Preferences



# **Submit Application**





School Place Offer

If you choose to receive your offer by email, the Local Authority may choose not to send out your offer on paper, thereby saving valuable resources. Your offer will also be available on this website on 01/03/2016

I would like to receive my offer of a school place via email

Ves

Warning: Sometimes emails end up in your Junk or Spam folder. If you do not receive your email on the date above, please check there first.

Preview Your Application

To see a printer friendly version of your unsubmitted application, click the Preview button

Preview

Submit Your Application

Once you Submit your application you may still make changes until 31/10/2015 23:59

If you are not ready to submit your application now, you can cli