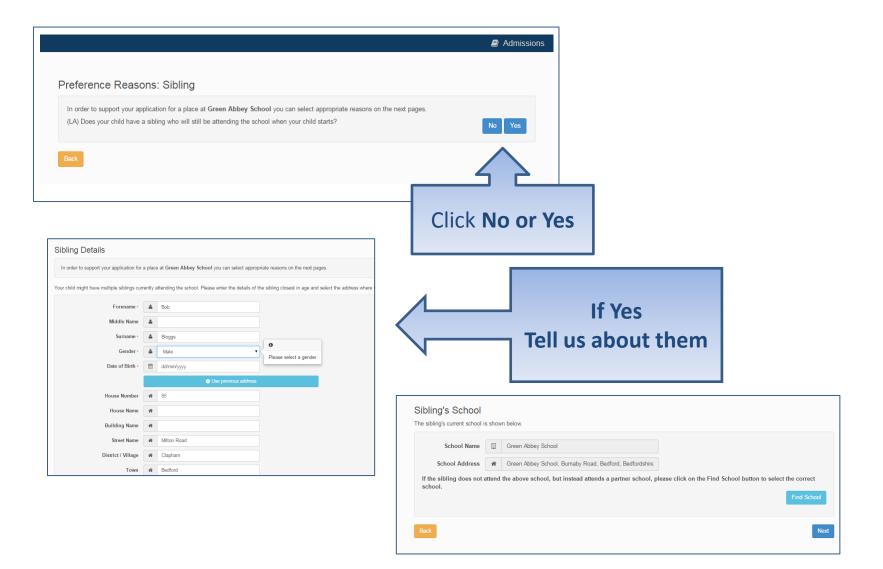

to Apply

## When is your child changing school?



•If you don't get an Admissions Group you maybe to late or your child's date of birth is out of range – either way please contact Admissions

# If you have a UID?



#### Your child's details?



# Moving Home?



#### **Current School**

•IMPORTANT – If your child is applying for a place in Reception you will skip this page



### **Confirm School**



If your child is not in school please tell us in the box at the bottom

#### **Your Preferences**



**IMPORTANT!** If searching for schools by postcode, you must add the postcode of the school, not your own

If your school is not listed remove the **Postcode** and change the **Schools located in** to your local authority and enter part of the school name

# Sibling attending the school?



## Tell us your Reasons



# Anything else we should know?



#### More Preferences



# **Submit Application**





School Place Offer

If you choose to receive your offer by email, the Local Authority may choose not to send out your offer on paper, thereby saving valuable resources. Your offer will also be available on this website on 01/03/2016

I would like to receive my offer of a school place via email

Ves

Warning: Sometimes emails end up in your Junk or Spam folder. If you do not receive your email on the date above, please check there first.

Preview Your Application

To see a printer friendly version of your unsubmitted application, click the Preview button

Preview

Submit Your Application

Once you Submit your application you may still make changes until 31/10/2015 23:59

If