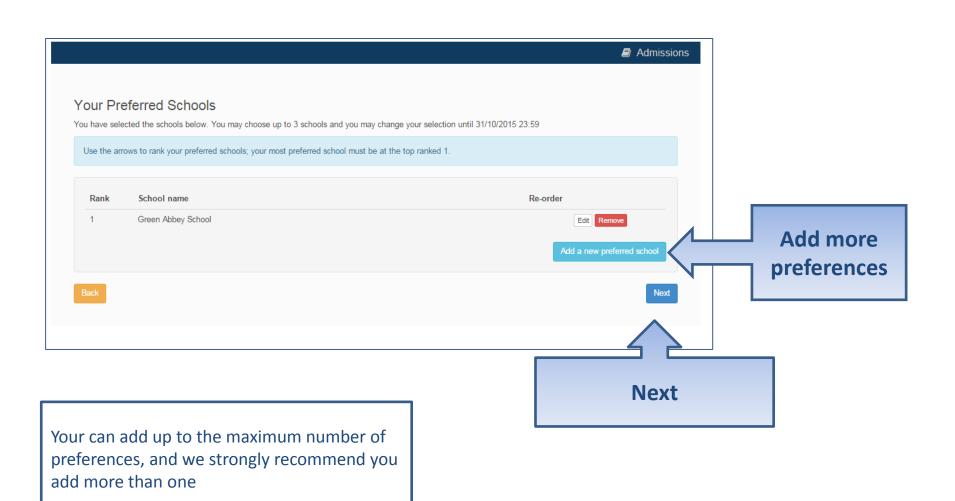

#### **Your Preferences**

**IMPORTANT!** If searching for schools by postcode, you must add the postcode of the school, not your own

If your school is not listed remove the **Postcode** and change the **Schools located in** to your local authority and enter part of the school name

#### More Preferences