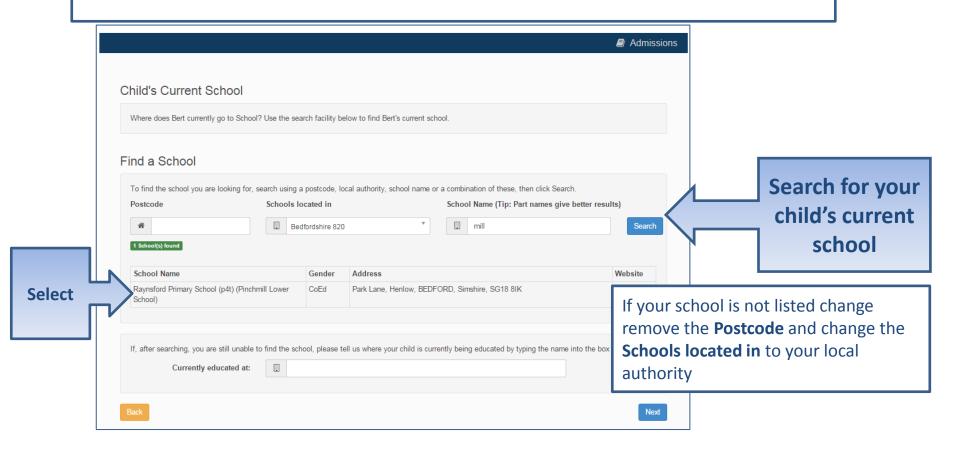

#### **Current School**

•IMPORTANT – If your child is applying for a place in Reception you will skip this page

#### **Your Preferences**

**IMPORTANT!** If searching for schools by postcode, you must add the postcode of the school, not your own

If your school is not listed remove the **Postcode** and change the **Schools located in** to your local authority and enter part of the school name