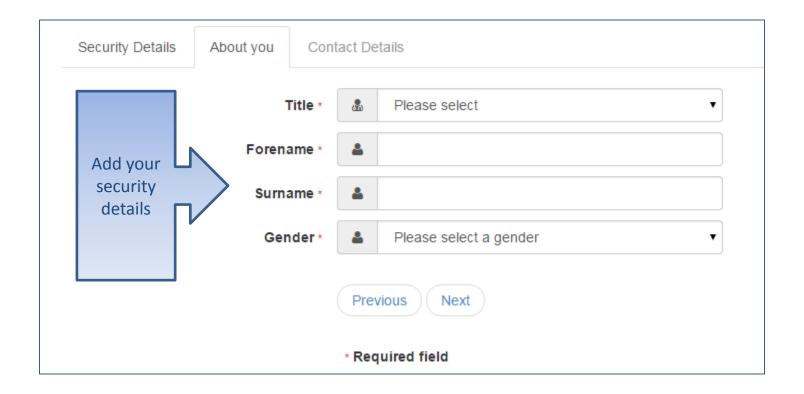

|    |
|                  | Confirm Password * | a,         |                                                                                                                                    |    |
|                  | Secret Question *  | <u></u>    | Mothers Maiden Name ▼                                                                                                              |    |
|                  | Secret Answer *    |            |                                                                                                                                    |    |
|                  |                    | Nex        | t                                                                                                                                  |    |

# Who you are



# Where do you live



# Give us your contact details

| To find your home address please enter your postcode and then click Find Address. If you do not know your postcode, I Address Manually and type the correct address in the bows provided  House Number # 85  House Name # 85  Building Name # Clapham  Town # Bedford  County # Postcode # MK41 6AS  Country United Kingdom * Find Address  Please supply a telephone number where you can be contacted during normal office hours, if necessary.  Home Phone Work Phone University Previous  Submit | Security Details About you           | u Cont      | tact De  | etails                                                 |                |
|-------------------------------------------------------------------------------------------------------------------