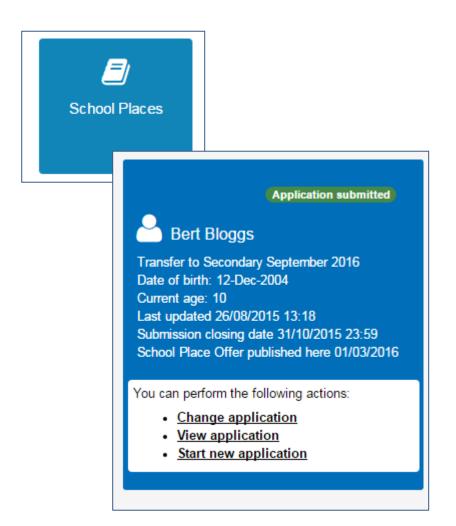

## Your Home Page

Click School
Places

•If you have more than one child you only need one account