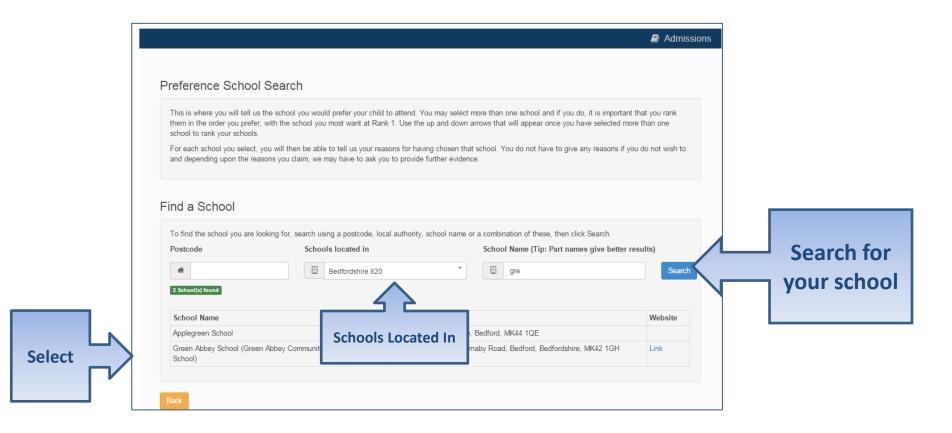

#### **Your Preferences**

**IMPORTANT!** If searching for schools by postcode, you must add the postcode of the school, not your own

If your school is not listed remove the **Postcode** and change the **Schools located in** to your local authority and enter part of the school name