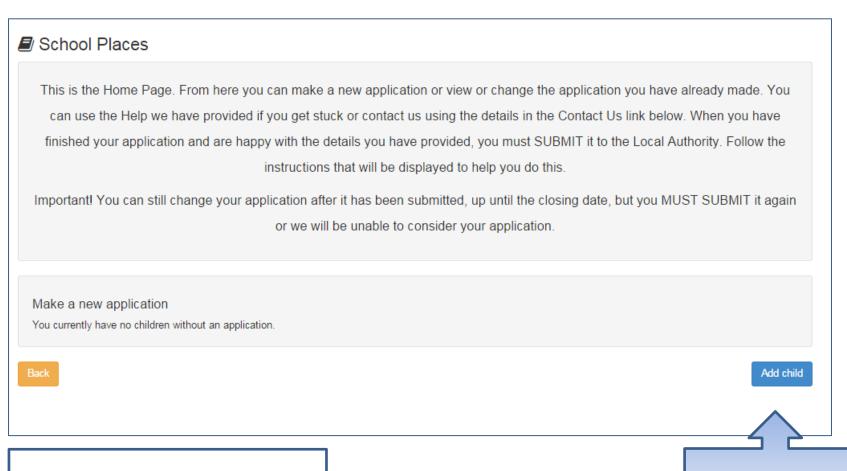

# Adding an Application

Click Add Child

•If you already have children added via another service or My Family they will be shown here