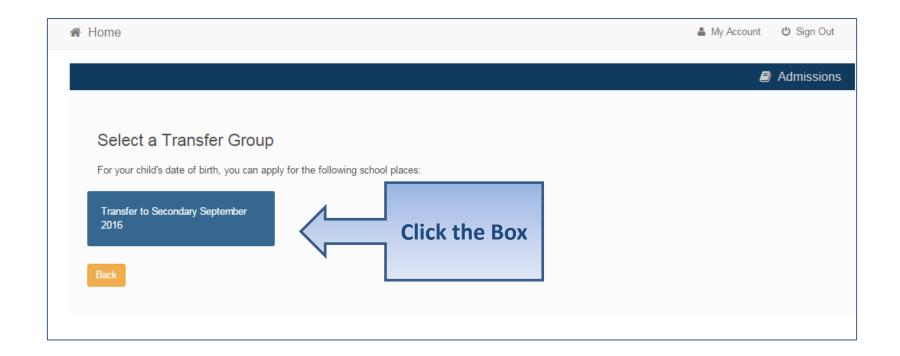

## When is your child changing school?

•If you don't get an Admissions Group you maybe to late or your child's date of birth is out of range – either way please contact Admissions