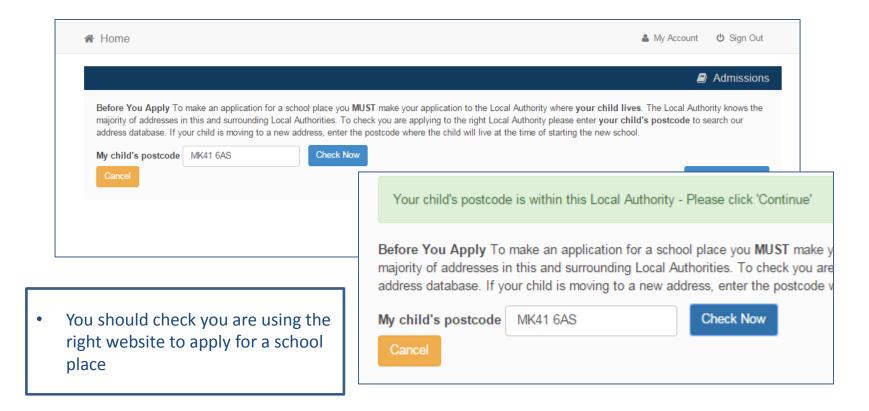

| Milton Road                            |           |
| District / Village        | <b>*</b>  | Clapham                                |           |
| Town                      | ¥         | Bedford                                |           |
| County                    | *         |                                        |           |
| Postcode *                | *         | MK41 6AS                               |           |
| Country                   | Q         | United Kingdom                         |           |
|                           | Find      | i Address                              |           |
| Cancel                    |           |                                        | Add child |



# Start the application



### Which Local Authority do you live in?



Continue to Apply

## When is your child changing school?



•If you don't get an Admissions Group you maybe to late or your child's date of birth is out of range – either way please contact Admissions

# If you have a UID?



#### Your child's details?



# Moving Home?



#### **Current School**

•IMPORTANT – If your child is applying for a place in Reception you will skip this page



### **Confirm School**



If your child is not in school please tell us in the box at the bottom

#### **Your Preferences**



**IMPORTANT!** If searching for schools by postcode, you must add the postcode of the school, not your own

If your school is not listed remove the **Postcode** and change the **Schools located in** to your local authority and enter part of the school name

# Sibling attending th