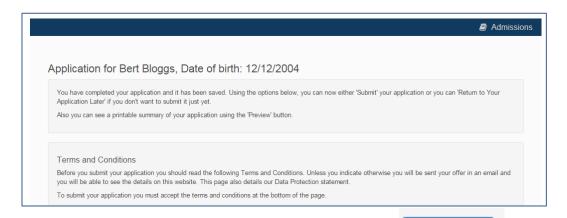

# **Submit Application**

School Place Offer

If you choose to receive your offer by email, the Local Authority may choose not to send out your offer on paper, thereby saving valuable resources. Your offer will also be available on this website on 01/03/2016

Preview Your Application

To see a printer friendly version of your unsubmitted application, click the Preview button

Preview

Submit Your Application

Once you Submit your application you may still make changes until 31/10/2015 23:59

If you are not ready to submit your application now, you can click 'Return Later' instead and you may return to your application at a later date to make changes. You MUST SUBMIT it before 31/10/2015 23:59

I declare that I have checked the information given in this application and believe it to be correct. I declare that I have read and agree to the terms and conditions set out above.

Yes

Back

 Offer by Email?
 Preview and check your application
 Finally – 'I declare' and Submit Now