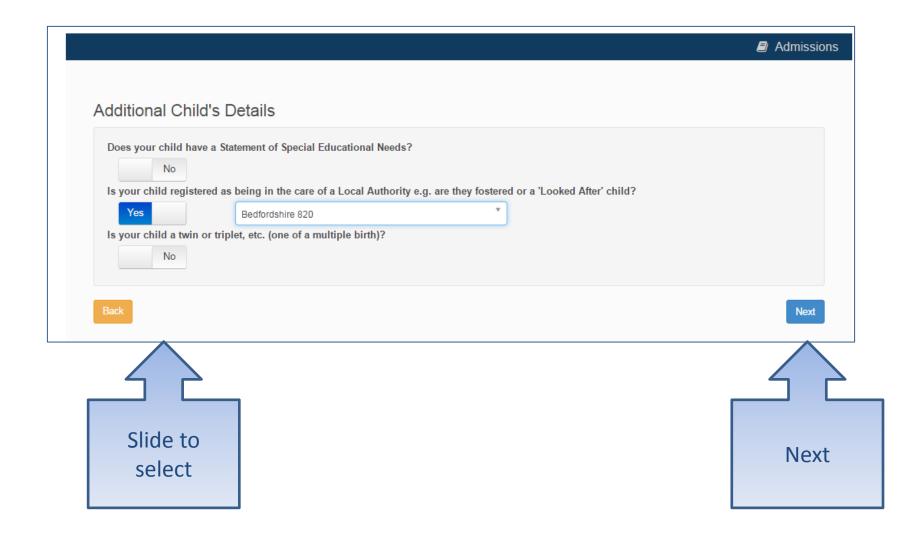

nty                    | *         |                                        |           |
| Postcode *                | *         | MK41 6AS                               |           |
| Country                   | Q         | United Kingdom                         |           |
|                           | Find      | i Address                              |           |
| Cancel                    |           |                                        | Add child |



# Start the application



### Which Local Authority do you live in?



Continue to Apply

## When is your child changing school?



•If you don't get an Admissions Group you maybe to late or your child's date of birth is out of range – either way please contact Admissions

# If you have a UID?



#### Your child's details?



# Moving Home?



#### **Current School**

•IMPORTANT – If your child is applying for a place in Reception you will skip this page



### **Confirm School**



If your child is not in school please tell us in the box at the bottom

#### **Your Preferences**



**IMPORTANT!** If searching for schools by postcode, you must add the postcode of the school, not your own

If your school is not listed remove the **Postcode** and change the **Schools located in** to your local authority and enter part of the school name

# Sibling attending the school?



## Tell us your Reasons



# Anything else we should know?



#### More Preferences



# **Submit Application**





School Place Offer

If you choose to receive your offer by email, the Local Authority may choose not to send out your offer on