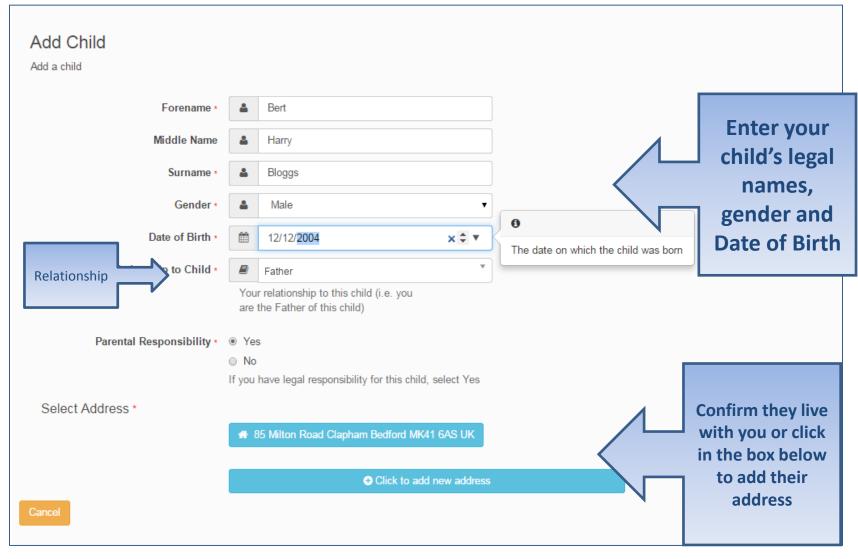

# Add your child

### Add Child cont...

| Parental Responsibility * | No If you |                                        |           |
|---------------------------|-----------|----------------------------------------|-----------|
|                           |           | <ul><li>Use previous address</li></ul> |           |
| House Number              | A         | 85                                     |           |
| House Name                | A         |                                        |           |
| Building Name             | <b>#</b>  |                                        |           |
| Street Name               | A         | Milton Road                            |           |
| District / Village        | <b>*</b>  | Clapham                                |           |
| Town                      | ¥         | Bedford                                |           |
| County                    | *         |                                        |           |
| Postcode *                | *         | MK41 6AS                               |           |
| Country                   | Q         | United Kingdom                         |           |
|                           | Find      | i Address                              |           |
| Cancel                    |           |                                        | Add child |