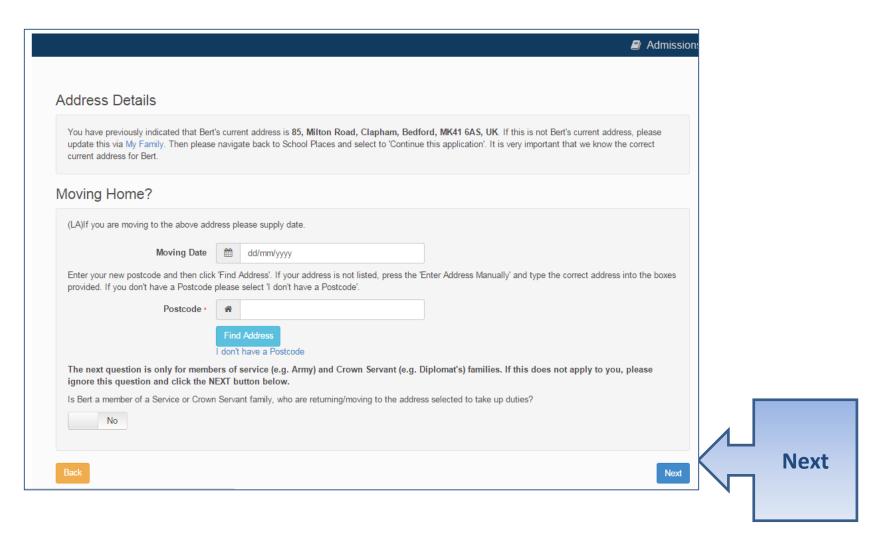

| *         |                                        |           |
| Postcode *                | *         | MK41 6AS                               |           |
| Country                   | Q         | United Kingdom                         |           |
|                           | Find      | i Address                              |           |
| Cancel                    |           |                                        | Add child |



# Start the application



### Which Local Authority do you live in?



Continue to Apply

## When is your child changing school?



•If you don't get an Admissions Group you maybe to late or your child's date of birth is out of range – either way please contact Admissions

# If you have a UID?



#### Your child's details?



# Moving Home?



#### **Current School**

•IMPORTANT – If your child is applying for a place in Reception you will skip this page



### **Confirm School**



If your child is not in school please tell us in the box at the bottom

#### **Your Preferences**



**IMPORTANT!** If searching for schools by postcode, you must add the postcode of the school, not your own

If your school is not listed remove the **Postcode** and change the **Schools located in** to your local authority and enter part of the school name

# Sibling attending the school?



## Tell us your Reasons



# Anything else we should know?



#### More Preferences



# **Submit Application**





School Place Offer

If you choose to receive your offer by email, the Local Authority may choose not to send out your offer on paper, thereby sav