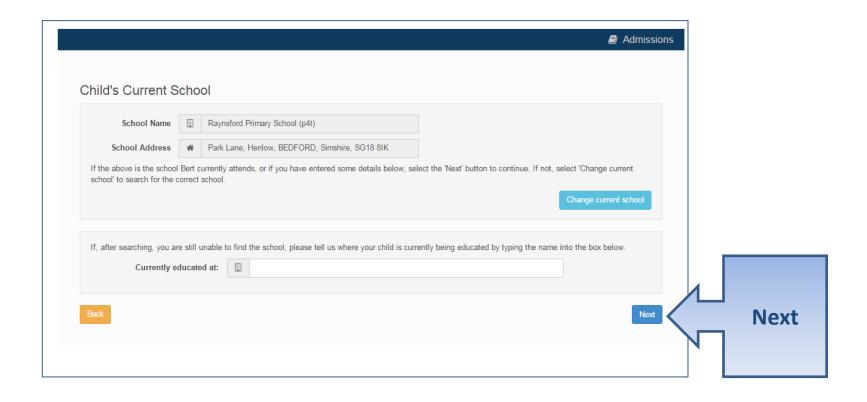

#### **Current School**

•IMPORTANT – If your child is applying for a place in Reception you will skip this page

### **Confirm School**

If your child is not in school please tell us in the box at the bottom

#### **Your Preferences**

**IMPORTANT!** If searching for schools by postcode, you must add the postcode of the school, not your own

If your school is not listed remove the **Postcode** and change the **Schools located in** to your local authority and enter part of the school name