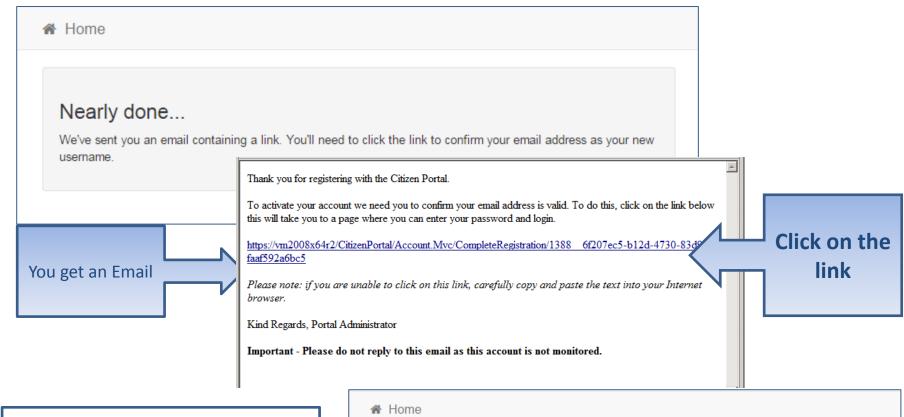

# What happens Next

- •If the email is not in you inbox, check your Junk Mail folder
- •If the link is not highlighted copy and paste into your browsers URL box

# Log in

•If you have forgotten your password follow the 'Forgotten your password?' link