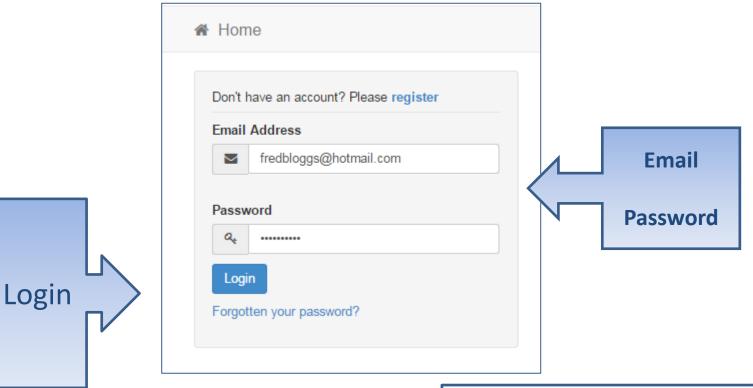

# Log in

•If you have forgotten your password follow the 'Forgotten your password?' link