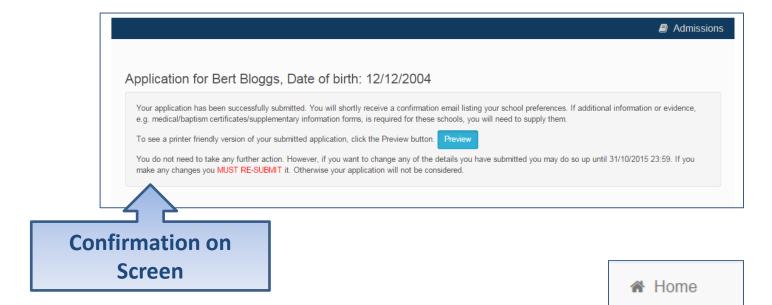

#### What next?

Dear Mr Fred Bloggs,

Thank you for submitting your application for a school place.

Your application has been received by the Bedfordshire 820 School Admissions Team and does not require any further action by you in order for it to be processed. However, if additional evidence or information is required for the schools you have expressed preferences for e.g. medical/baptism certificates or supplementary forms, you will need to supply them.

You have expressed preferences for the following schools in this order of priority:

| Rank | School Name        | Address                                                              |
|------|--------------------|----------------------------------------------------------------------|
| 1    | Green Abbey School | Green Abbey School, Burnaby Road,<br>Bedford, Bedfordshire, MK42 1GH |

#### What next?

You can return to the Citizen Portal and at any time change your application up until the closing date.