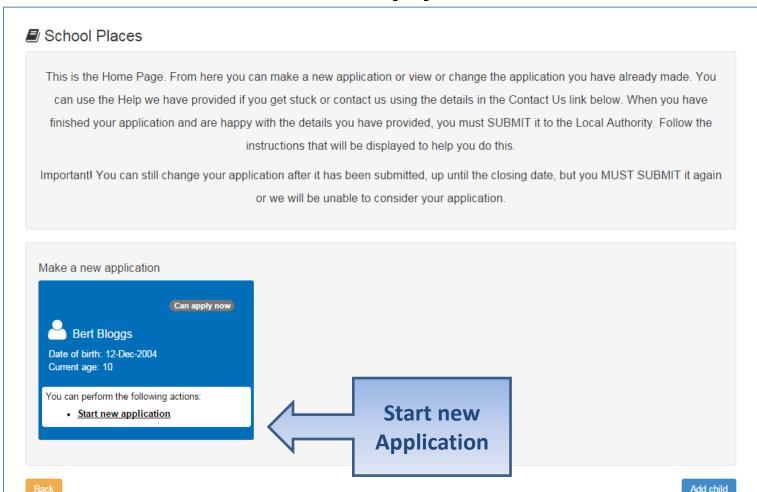

## Your Home Page

Click School
Places

•If you have more than one child you only need one account

# Adding an Application

Click Add Child

•If you already have children added via another service or My Family they will be shown here

# Start the application