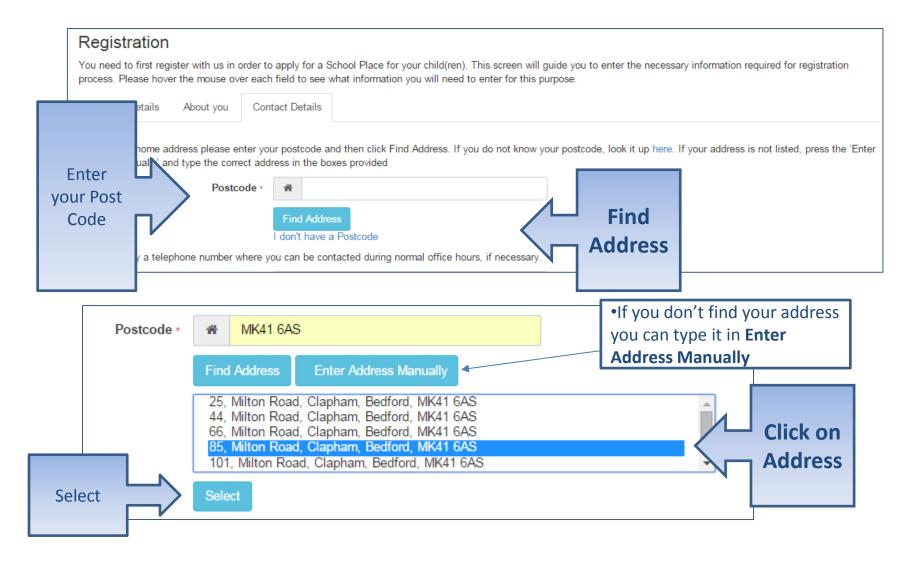

# Where do you live

# Give us your contact details

| To find your home address please enter your postcode and then click Find Address. If you do not know your postcode, I Address Manually and type the correct address in the bows provided  House Number # 85  House Name # 85  Building Name # Clapham  Town # Bedford  County # Postcode # MK41 6AS  Country United Kingdom * Find Address  Please supply a telephone number where you can be contacted during normal office hours, if necessary.  Home Phone Work Phone University Previous  Submit | Security Details About you           | u Cont      | tact De  | etails                                                 |                |
|------------------------------------------------------------------------------------------------------------------------------------------------------------------------------------------------------------------------------------------------------------------------------------------------------------------------------------------------------------------------------------------------------------------------------------------------------------------------------------------------------|--------------------------------------|-------------|----------|--------------------------------------------------------|----------------|
| House Name  Building Name  Street Name  Mitton Road  District / Village  Clapham  Town  Bedford  County  Postcode * MK41 6AS  County  United Kingdom  Find Address  Please supply a telephone number where you can be contacted during normal office hours, if necessary.  Home Phone  Numbers  Work Phone  Previous  Submit                                                                                                                                                                         |                                      |             |          |                                                        | r postcode, I  |
| Building Name  Street Name  Milton Road  District / Village  Clapham  Town  Bedford  County  Postcode*  MK41 6AS  Country  United Kingdom  Find Address  Please supply a telephone number where you can be contacted during normal office hours, if necessary.  Home Phone  Numbers  Work Phone  Previous  Submit                                                                                                                                                                                    | House                                | Number      | *        | 85                                                     |                |
| Street Name  District / Village Clapham  Town Bedford  County Postcode Wik41 6AS  Country United Kingdom Find Address  Please supply a telephone number where you can be contacted during normal office hours, if necessary.  Home Phone Numbers  Work Phone  Previous  Submit                                                                                                                                                                                                                       | House                                | se Name     | <b>*</b> |                                                        |                |
| District / Village                                                                                                                                                                                                                                                                                                                                                                                                                                                                                   | Buildin                              | ng Name     | A        |                                                        |                |
| Town Bedford  County Note   Postcode Numbers  Find Address  Please supply a telephone number where you can be contacted during normal office hours, if necessary.  Home Phone Numbers  Work Phone Submit                                                                                                                                                                                                                                                                                             | Stre                                 | eet Name    | A        | Milton Road                                            |                |
| County  Postcode * MK41 6AS  Country United Kingdom  Find Address  Please supply a telephone number where you can be contacted during normal office hours, if necessary.  Home Phone Numbers  Work Phone  Previous  Submit                                                                                                                                                                                                                                                                           | District                             | / Village   | A        | Clapham                                                |                |
| Postcode · MK41 6AS  Country United Kingdom  Find Address  Please supply a telephone number where you can be contacted during normal office hours, if necessary.  Home Phone Numbers  Work Phone  Previous  Submit                                                                                                                                                                                                                                                                                   |                                      | Town        | <b>*</b> | Bedford                                                |                |
| Enter your telephone Numbers  Country  United Kingdom  Find Address  Please supply a telephone number where you can be contacted during normal office hours, if necessary.  Home Phone Work Phone  Previous  Submit                                                                                                                                                                                                                                                                                  |                                      | County      | A        |                                                        |                |
| Enter your telephone Numbers  Please supply a telephone number where you can be contacted during normal office hours, if necessary.  Home Phone Work Phone Previous  Submit                                                                                                                                                                                                                                                                                                                          | Ро                                   | stcode *    | A        | MK41 6AS                                               |                |
| Enter your telephone Numbers  Please supply a telephone number where you can be contacted during normal office hours, if necessary.  Home Phone Work Phone  Work Phone  Previous  Previous  Submit                                                                                                                                                                                                                                                                                                   |                                      | Country     | <b>②</b> | United Kingdom *                                       |                |
| your telephone Numbers  Home Phone Work Phone  Work Phone  Previous  Submit                                                                                                                                                                                                                                                                                                                                                                                                                          |                                      |             | Find     | I Address                                              |                |
| telephone Numbers  Work Phone Previous  Submit                                                                                                                                                                                                                                                                                                                                                                                                                                                       | Enter Please supply a telephone numb | er where yo | ou can   | be contacted during normal office hours, if necessary. |                |
| Numbers  Work Phone  Previous  Submit                                                                                                                                                                                                                                                                                                                                                                                                                                                                | your                                 | e Phone     | C        |                                                        |                |
| Work Phone Previous Submit                                                                                                                                                                                                                                                                                                                                                                                                                                                                           |                                      | Number      |          |                                                        |                |
| Submit                                                                                                                                                                                                                                                                                                                                                                                                                                                                                               | Numbers                              | k Phone     | C        |                                                        |                |
| Submit                                                                                                                                                                                                                                                                                                                                                                                                                                                                                               |                                      |             | Descri   | diam.                                                  |                |
|                                                                                                                                                                                                                                                                                                                                                                                                                                                                                                      |                                      |             | Pre      | vious                                                  | Submit         |
| Submit Registration Registration                                                                                                                                                                                                                                                                                                                                                                                                                                                                     |                                      |             | Sub      | mit Registration                                       | 1 Registration |
| • Required field                                                                                                                                                                                                                                                                                                                                                                                                                                                                                     |                                      |             | * Red    | quired field                                           |                |