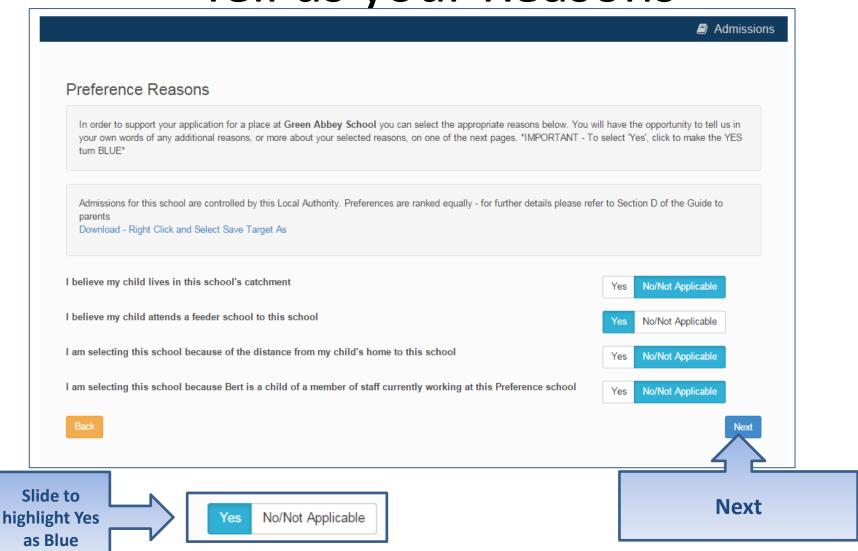

hild changing school?



•If you don't get an Admissions Group you maybe to late or your child's date of birth is out of range – either way please contact Admissions

# If you have a UID?



#### Your child's details?



# Moving Home?



#### **Current School**

•IMPORTANT – If your child is applying for a place in Reception you will skip this page



### **Confirm School**



If your child is not in school please tell us in the box at the bottom

#### **Your Preferences**



**IMPORTANT!** If searching for schools by postcode, you must add the postcode of the school, not your own

If your school is not listed remove the **Postcode** and change the **Schools located in** to your local authority and enter part of the school name

# Sibling attending the school?



## Tell us your Reasons



# Anything else we should know?



#### More Preferences



# **Submit Application**





School Place Offer

If you choose to receive your offer by email, the Local Authority may choose not to send out your offer on paper, thereby saving valuable resources. Your offer will also be available on this website on 01/03/2016

I would like to receive my offer of a school place via email

Ves

Warning: Sometimes emails end up in your Junk or Spam folder. If you do not receive your email on the date above, please check there first.

Preview Your Application

To see a printer friendly version of your unsubmitted application, click the Preview button

Preview

Submit Your Application

Once you Submit your application you may still make changes until 31/10/2015 23:59

If you are not ready to submi