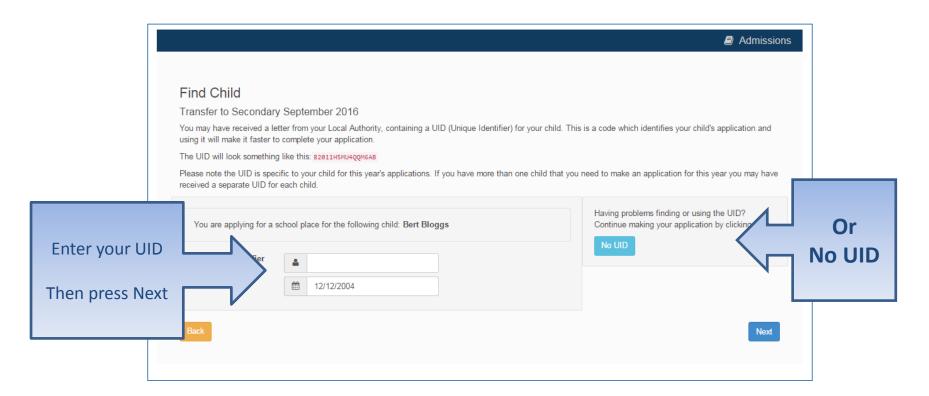

|           |
| County                    | *         |                                        |           |
| Postcode *                | *         | MK41 6AS                               |           |
| Country                   | Q         | United Kingdom                         |           |
|                           | Find      | i Address                              |           |
| Cancel                    |           |                                        | Add child |



# Start the application



### Which Local Authority do you live in?



Continue to Apply

## When is your child changing school?



•If you don't get an Admissions Group you maybe to late or your child's date of birth is out of range – either way please contact Admissions

# If you have a UID?



#### Your child's details?



# Moving Home?



#### **Current School**

•IMPORTANT – If your child is applying for a place in Reception you will skip this page



### **Confirm School**



If your child is not in school please tell us in the box at the bottom

#### **Your Preferences**



**IMPORTANT!** If searching for schools by postcode, you must add the postcode of the school, not your own

If your school is not listed remove the **Postcode** and change the **Schools located in** to your local authority and enter part of the school name

# Sibling attending the school?



## Tell us your Reasons



# Anything else we should know?



#### More Preferences



# **Submit Application**





School Place Offer

If you choose to receive your offer by email, the Local Authority may choose